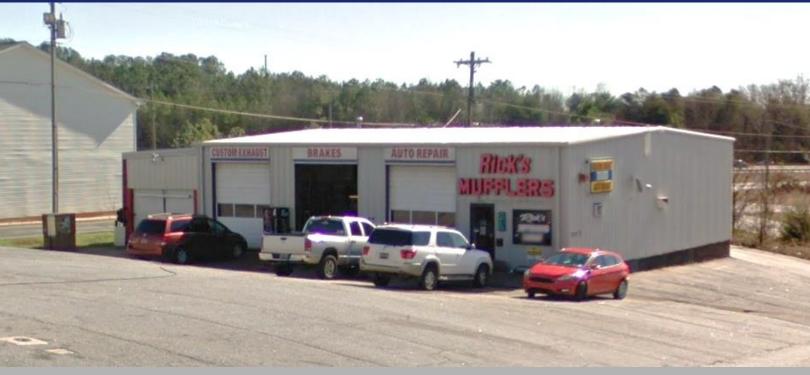

## Automotive Service / Retail 2005 Reidville Road, Spartanburg, SC 29301

- West View

  296

  And SITE

  Reidville Rd SITE

  Reidville Rd SITE

  Reidville Rd Site

  286
- 3,240+/- SF
- Located on .43+/- Acres
- 5 Bay Automotive Service Center
- Conveniently Located on Spartanburg's Westside in Close Proximity to I-26
- Cars Per Day